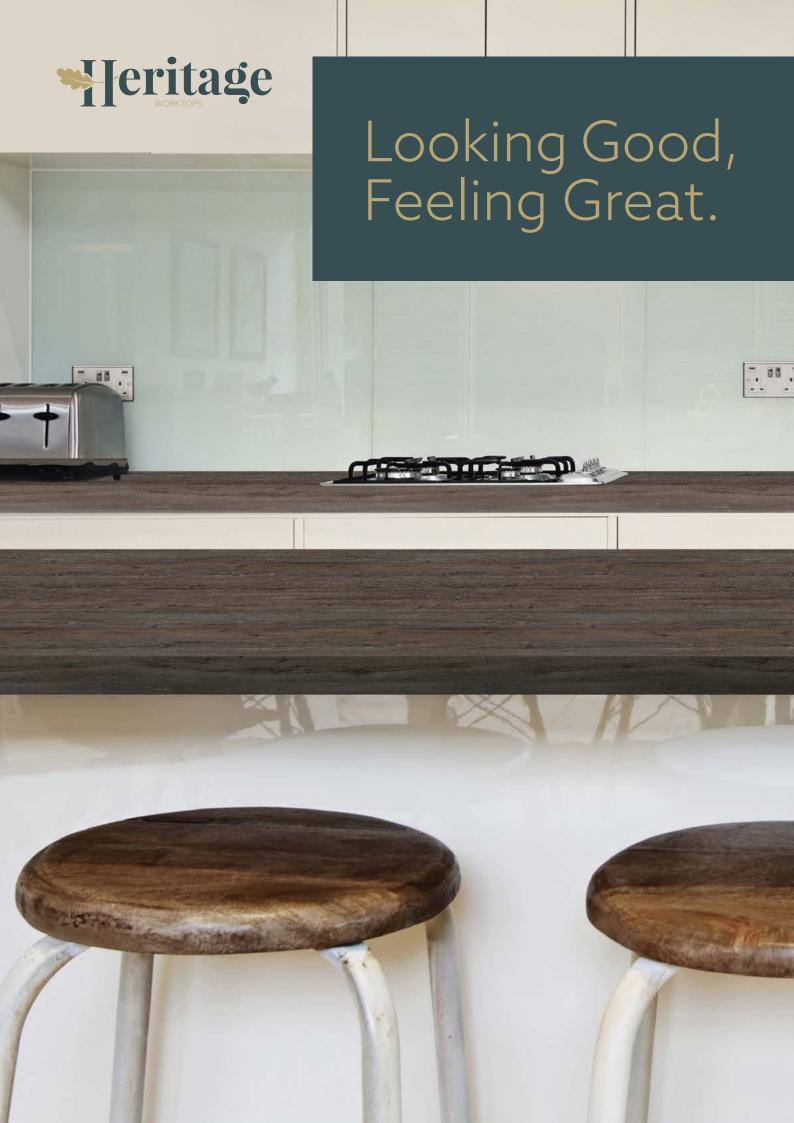

# Kitchen Worktops of Timeless Beauty

NEW RANGE

heritageworktops.ie

2023 - 2024

Welcome classic style into your home with the Heritage range of naturally beautiful worktops. Inspired by nature, the Heritage range provides a select palette of stones, marbles and woodgrains that will provide that touch of individual expression. Designed for contemporary living, Heritage worktops possess an enduring quality of style and functionality that will stand the test of time. Available in both 'square edged' and traditional 'bullnose' profiles, the Heritage worktop range has the versatility of style, shape and form to fit seamlessly into your dream kitchen.

# Make a Lasting Impression

The Heritage range of worktops combine elegance and beauty with practical durability. Not only will your worktop impress for it's look and feel but will also withstand the rigours of modern living. Heritage worktops come in two profiles; avail of either the sleek and versatile square edged profile or the more traditional 'bullnose' worktops edged profile.