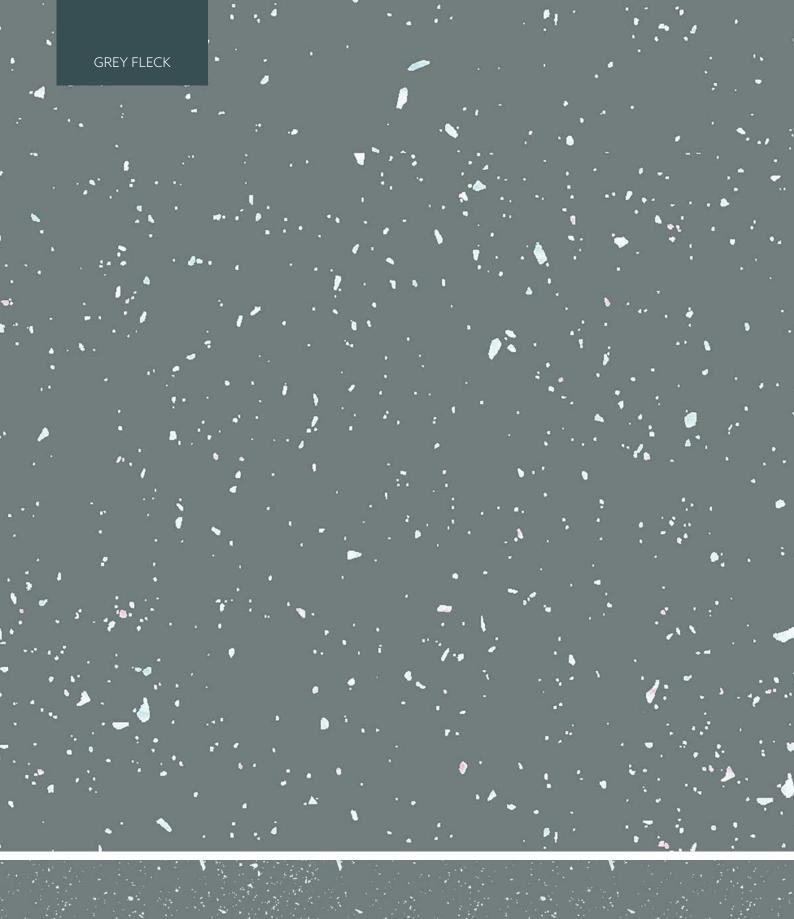

# Matrix Worktops

| VVOrktops       |         |               | Postformed       |                  |                  | Square Edged |              |              |              |              |              |
|-----------------|---------|---------------|------------------|------------------|------------------|--------------|--------------|--------------|--------------|--------------|--------------|
| '               |         |               | 40mm             |                  | 25mm             |              |              | 40mm         |              |              |              |
| Décor Name      | Texture | Price<br>Band | 4100 x 600mm SPF | 4100 x 650mm DPF | 4100 x 900mm DPF | 4050 x 600mm | 4050 x 650mm | 4050 x 900mm | 4050 x 600mm | 4050 x 650mm | 4050 x 900mm |
| Blanco Marble   | Matt    | В             |                  |                  |                  |              |              |              |              |              |              |
| Cobalt Granite  | Quartz  | В             |                  |                  |                  |              |              |              |              |              |              |
| Moss Strata     | Quartz  | А             |                  |                  |                  |              |              |              |              |              |              |
| Cream Oak       | Quartz  | В             |                  |                  |                  |              |              |              |              |              |              |
| Silver Streak   | Matt    | А             |                  |                  |                  |              |              |              |              |              |              |
| Gold Streak     | Matt    | А             |                  |                  |                  |              |              |              |              |              |              |
| Basalt          | Quartz  | В             |                  |                  |                  |              |              |              |              |              |              |
| Galaxy          | Matt    | В             |                  |                  |                  |              |              |              |              |              |              |
| Grey Fleck      | Matt    | D             |                  |                  |                  |              |              |              |              |              |              |
| White Fleck     | Matt    | D             |                  |                  |                  |              |              |              |              |              |              |
| Cranbury Marble | Matt    | В             |                  |                  |                  |              |              |              |              |              |              |
| Black Carbon    | Quarry  | А             |                  |                  |                  |              |              |              |              |              |              |
| English Oak     | Fusion  | В             |                  |                  |                  |              |              |              |              |              |              |
| Lunar Grey      | Quarry  | В             |                  |                  |                  |              |              |              |              |              |              |
| Soft Speckle    | Pearl   | А             |                  |                  |                  |              |              |              |              |              |              |