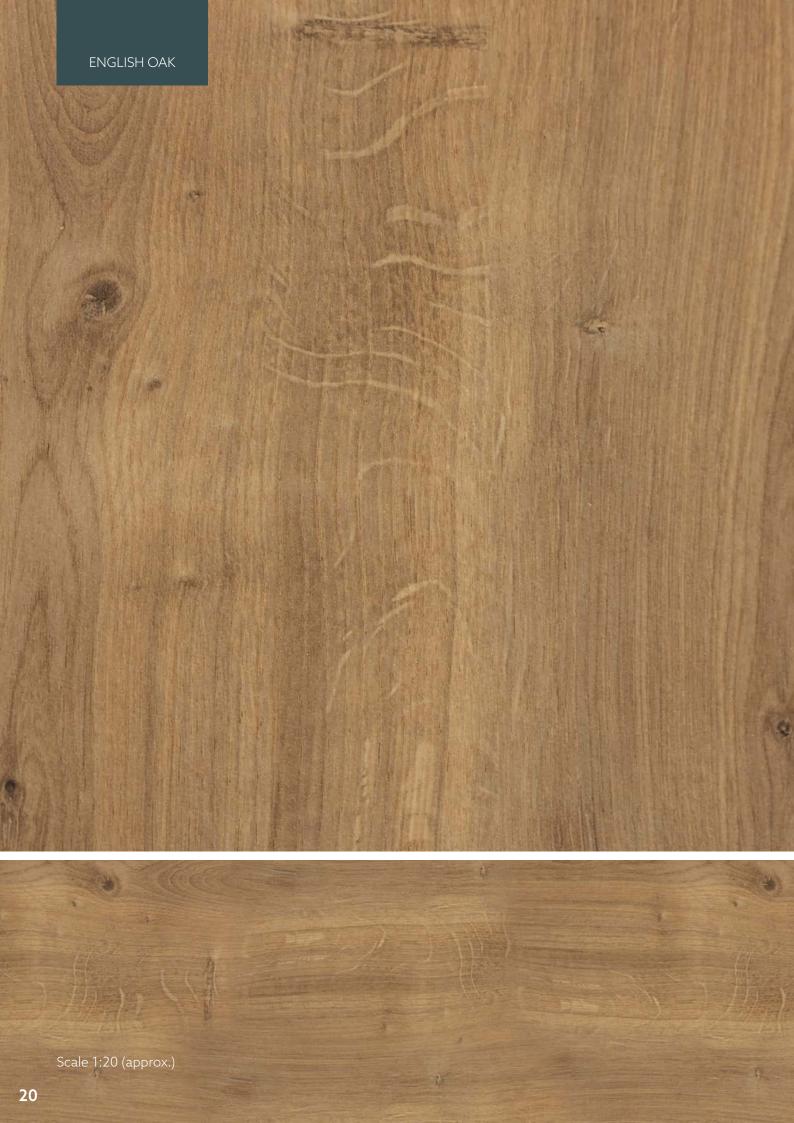

# Matrix Worktops

| VVOrktops       |         |               | Postformed       |                  |                  | Square Edged |              |              |              |              |              |
|-----------------|---------|---------------|------------------|------------------|------------------|--------------|--------------|--------------|--------------|--------------|--------------|
| '               |         |               | 40mm             |                  | 25mm             |              |              | 40mm         |              |              |              |
| Décor Name      | Texture | Price<br>Band | 4100 x 600mm SPF | 4100 x 650mm DPF | 4100 x 900mm DPF | 4050 x 600mm | 4050 x 650mm | 4050 x 900mm | 4050 x 600mm | 4050 x 650mm | 4050 x 900mm |
| Blanco Marble   | Matt    | В             |                  |                  |                  |              |              |              |              |              |              |
| Cobalt Granite  | Quartz  | В             |                  |                  |                  |              |              |              |              |              |              |
| Moss Strata     | Quartz  | А             |                  |                  |                  |              |              |              |              |              |              |
| Cream Oak       | Quartz  | В             |                  |                  |                  |              |              |              |              |              |              |
| Silver Streak   | Matt    | А             |                  |                  |                  |              |              |              |              |              |              |
| Gold Streak     | Matt    | А             |                  |                  |                  |              |              |              |              |              |              |
| Basalt          | Quartz  | В             |                  |                  |                  |              |              |              |              |              |              |
| Galaxy          | Matt    | В             |                  |                  |                  |              |              |              |              |              |              |
| Grey Fleck      | Matt    | D             |                  |                  |                  |              |              |              |              |              |              |
| White Fleck     | Matt    | D             |                  |                  |                  |              |              |              |              |              |              |
| Cranbury Marble | Matt    | В             |                  |                  |                  |              |              |              |              |              |              |
| Black Carbon    | Quarry  | А             |                  |                  |                  |              |              |              |              |              |              |
| English Oak     | Fusion  | В             |                  |                  |                  |              |              |              |              |              |              |
| Lunar Grey      | Quarry  | В             |                  |                  |                  |              |              |              |              |              |              |
| Soft Speckle    | Pearl   | А             |                  |                  |                  |              |              |              |              |              |              |