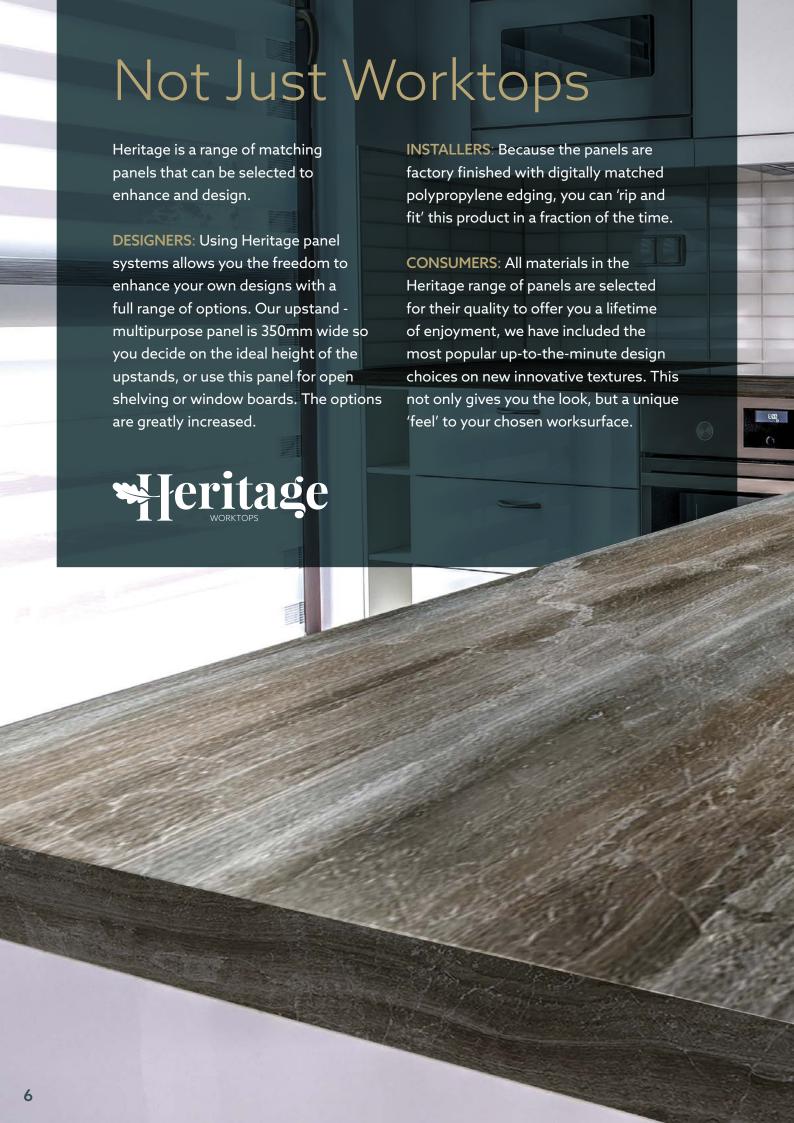

# Exceptional elegance in modern but timeless designs

The Heritage panel system adopts to modern living where your kitchen is your cooking space, but also your place to relax and enjoy.

We have taken great care to select the best decors for you to choose from but also innovative new textures.

Heritage is both a look and feel experience. Our Fusion texture on the woodgrains is specially chosen to give an authentic wood look to our panels. The real experience is also to run your hand on the surface and feel the surface for yourself.