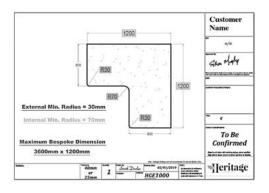

n living where your kitchen is your cooking space, but also your place to relax and enjoy.

We have taken great care to select the best decors for you to choose from but also innovative new textures.

Heritage is both a look and feel experience. Our Fusion texture on the woodgrains is specially chosen to give an authentic wood look to our panels. The real experience is also to run your hand on the surface and feel the surface for yourself.

MOSS STRATA 40mm Square Edged













BASALT











SOFT SPECKLE

# Custom Worktops

# You design it ... We make it

# Step 1

Have a unique worktop for your home, **Imagine it**, **Design it** and we will **Make it**. Sketch your idea and see your shape become a reality.



# Step 2

A **Technical Drawing** is provided for customer approval.



# Step 3

**Sign Off** the Technical Drawing needed for order to be processed.





ELEGANT | DURABLE | VERSATILE

IRELAND Web: www.heritageworktops.ie Email: sales@heritageworktops.ie

UK Web: www.heritageworktops.co.uk Email: sales@heritageworktops.co.uk

# Décor Options & Textures \*\* Teritage



a range of versatile panels....











Pearl / Matt

Quarry

Stone

# Matrix Worktops



| VVOrktops       |         |               | Postformed       |                  |                  | Square Edged |              |              |              |              |              |
|-----------------|---------|---------------|------------------|------------------|------------------|--------------|--------------|--------------|--------------|--------------|--------------|
| '