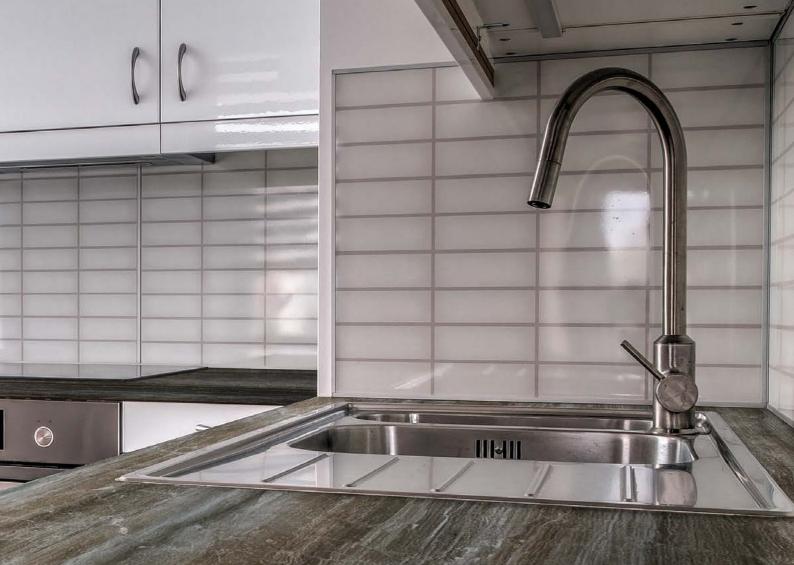

# Kitchen Worktops of Timeless Beauty

NEW RANGE

heritageworktops.ie

2023 - 2024

Welcome classic style into your home with the Heritage range of naturally beautiful worktops. Inspired by nature, the Heritage range provides a select palette of stones, marbles and woodgrains that will provide that touch of individual expression. Designed for contemporary living, Heritage worktops possess an enduring quality of style and functionality that will stand the test of time. Available in both 'square edged' and traditional 'bullnose' profiles, the Heritage worktop range has the versatility of style, shape and form to fit seamlessly into your dream kitchen.

# Make a Lasting Impression

The Heritage range of worktops combine elegance and beauty with practical durability. Not only will your worktop impress for it's look and feel but will also withstand the rigours of modern living. Heritage worktops come in two profiles; avail of either the sleek and versatile square edged profile or the more traditional 'bullnose' worktops edged profile.

### 1. Worktops

Create a statement in your kitchen with a beautiful Heritage worktop. Expertly edged on all four sides, the range offers a beautiful centrepiece for your kitchen with a wide variety of choice. Heritage comes in thicknesses of 40mm and 25mm, in order to achieve the perfect look, whatever it might be. Heritage worktops come in 4050mm lengths as standard with widths of 650mm and 900mm, and of course a postform standard 600mm.