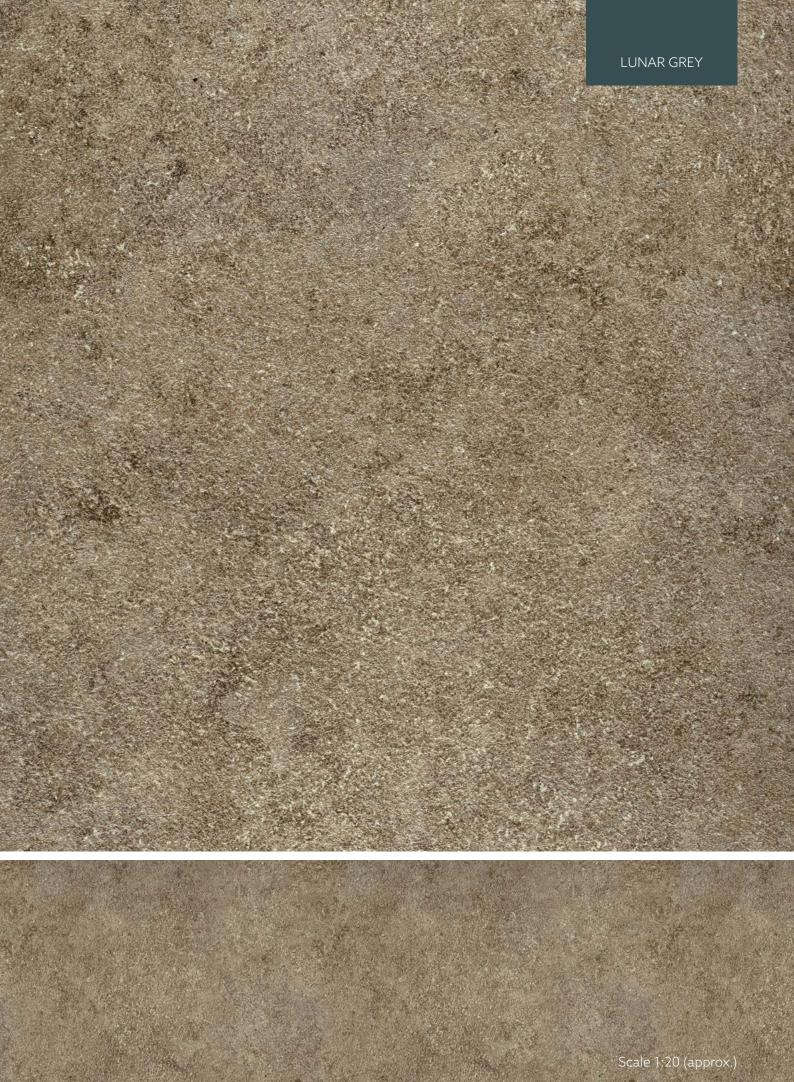

# Matrix Worktops

| VVOrktops       |         |               | Postformed       |                  |                  | Square Edged |              |              |              |              |              |
|-----------------|---------|---------------|------------------|------------------|------------------|--------------|--------------|--------------|--------------|--------------|--------------|
| '               |         |               | 40mm             |                  | 25mm             |              |              | 40mm         |              |              |              |
| Décor Name      | Texture | Price<br>Band | 4100 x 600mm SPF | 4100 x 650mm DPF | 4100 x 900mm DPF | 4050 x 600mm | 4050 x 650mm | 4050 x 900mm | 4050 x 600mm | 4050 x 650mm | 4050 x 900mm |
| Blanco Marble   | Matt    | В             |                  |                  |                  |              |              |              |              |              |              |
| Cobalt Granite  | Quartz  | В             |                  |                  |                  |              |              |              |              |              |              |
| Moss Strata     | Quartz  | А             |                  |                  |                  |              |              |              |              |              |              |
| Cream Oak       | Quartz  | В             |                  |                  |                  |              |              |              |              |              |              |
| Silver Streak   | Matt    | А             |                  |                  |                  |              |              |              |              |              |              |
| Gold Streak     | Matt    | А             |                  |                  |                  |              |              |              |              |              |              |
| Basalt          | Quartz  | В             |                  |                  |                  |              |              |              |              |              |              |
| Galaxy          | Matt    | В             |                  |                  |                  |              |              |              |              |              |              |
| Grey Fleck      | Matt    | D             |                  |                  |                  |              |              |              |              |              |              |
| White Fleck     | Matt    | D             |                  |                  |                  |              |              |              |              |              |              |
| Cranbury Marble | Matt    | В             |                  |                  |                  |              |              |              |              |              |              |
| Black Carbon    | Quarry  | А             |                  |                  |                  |              |              |              |              |              |              |
| English Oak     | Fusion  | В             |                  |                  |                  |              |              |              |              |              |              |
| Lunar Grey      | Quarry  | В             |                  |                  |                  |              |              |              |              |              |              |
| Soft Speckle    | Pearl   | А             |                  |                  |                  |              |              |              |              |              |              |