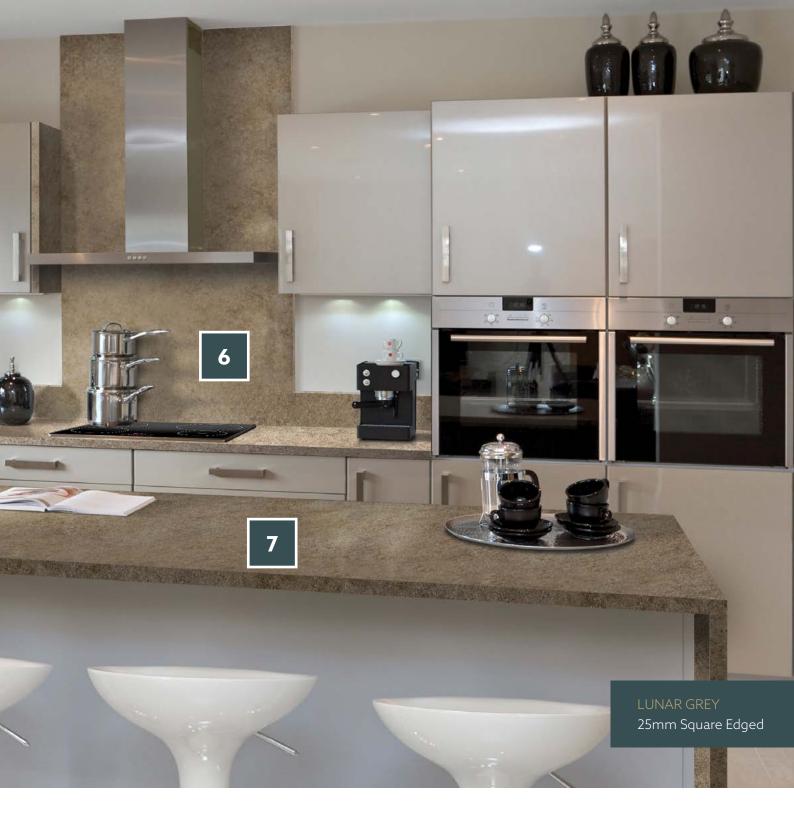

### 6. Splashbacks

Create a practical, great-looking addition to your kitchen design.

Available in the following size:

3000mm x 1200mm x 8mm, Heritage

splashbacks consist of a 6mm MDF with a laminate face and a scarified laminate balancer, square cut with no edging. Tile trims can be selected for any exposed edges.

# 7. Breakfast Bar / Island Units

Transform your kitchen with a beautiful Heritage worktop to suit your island unit. As Heritage worktops are edged on all four sides, adjust the length of your unit to suit your needs and use the remaining material to cleverly provide a perfect finish. Why not have us make

you a custom made solution. Factory finished, edging to any shape or size.