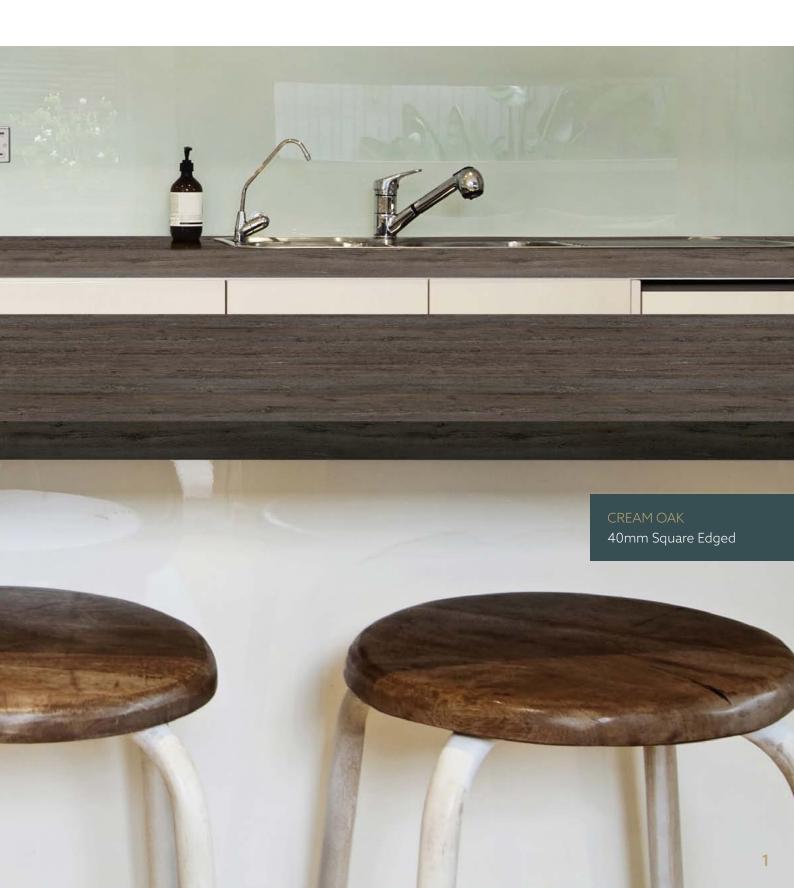

### 1. Worktops

Create a statement in your kitchen with a beautiful Heritage worktop. Expertly edged on all four sides, the range offers a beautiful centrepiece for your kitchen with a wide variety of choice. Heritage comes in thicknesses of 40mm and 25mm, in order to achieve the perfect look, whatever it might be. Heritage worktops come in 4050mm lengths as standard with widths of 650mm and 900mm, and of course a postform standard 600mm.