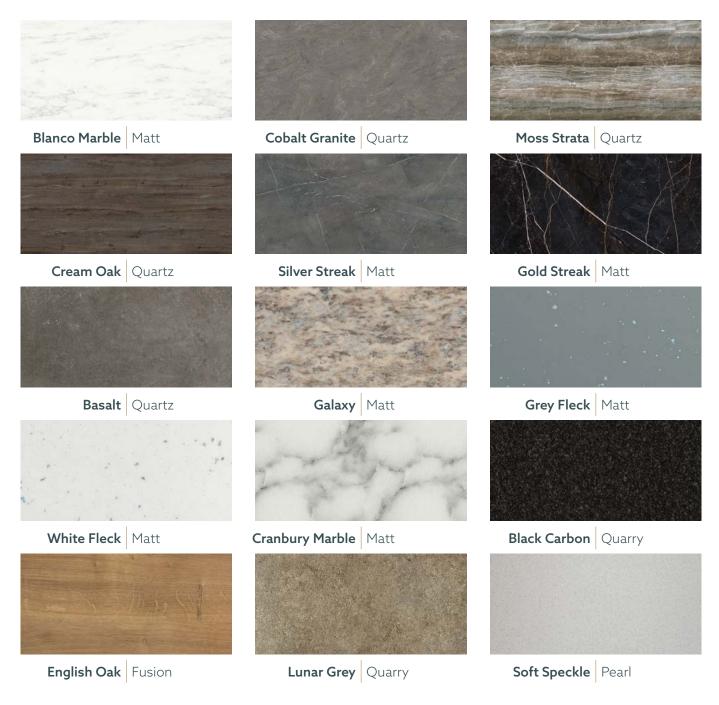

# Décor Options & Textures \*\* Teritage

a range of versatile panels....

Pearl / Matt

Quarry

Stone

# Matrix Worktops

| VVOrktops       |         |               | Postformed       |                  |                  | Square Edged |              |              |              |              |              |
|-----------------|---------|---------------|------------------|------------------|------------------|--------------|--------------|--------------|--------------|--------------|--------------|
| '               |         |               | 40mm             |                  | 25mm             |              |              | 40mm         |              |              |              |
| Décor Name      | Texture | Price<br>Band | 4100 x 600mm SPF | 4100 x 650mm DPF | 4100 x 900mm DPF | 4050 x 600mm | 4050 x 650mm | 4050 x 900mm | 4050 x 600mm | 4050 x 650mm | 4050 x 900mm |
| Blanco Marble   | Matt    | В             |                  |                  |                  |              |              |              |              |              |              |
| Cobalt Granite  | Quartz  | В             |                  |                  |                  |              |              |              |              |              |              |
| Moss Strata     | Quartz  | А             |                  |                  |                  |              |              |              |              |              |              |
| Cream Oak       | Quartz  | В             |                  |                  |                  |              |              |              |              |              |              |
| Silver Streak   | Matt    | А             |                  |                  |                  |              |              |              |              |              |              |
| Gold Streak     | Matt    | А             |                  |                  |                  |              |              |              |              |              |              |
| Basalt          | Quartz  | В             |                  |                  |                  |              |              |              |              |              |              |
| Galaxy          | Matt    | В             |                  |                  |                  |              |              |              |              |              |              |
| Grey Fleck      | Matt    | D             |                  |                  |                  |              |              |              |              |              |              |
| White Fleck     | Matt    | D             |                  |                  |                  |              |              |              |              |              |              |
| Cranbury Marble | Matt    | В             |                  |                  |                  |              |              |              |              |              |              |
| Black Carbon    | Quarry  | А             |                  |                  |                  |              |              |              |              |              |              |
| English Oak     | Fusion  | В             |                  |                  |                  |              |              |              |              |              |              |
| Lunar Grey      | Quarry  | В             |                  |                  |                  |              |              |              |              |              |              |
| Soft Speckle    | Pearl   | А             |                  |                  |                  |              |              |              |              |              |              |