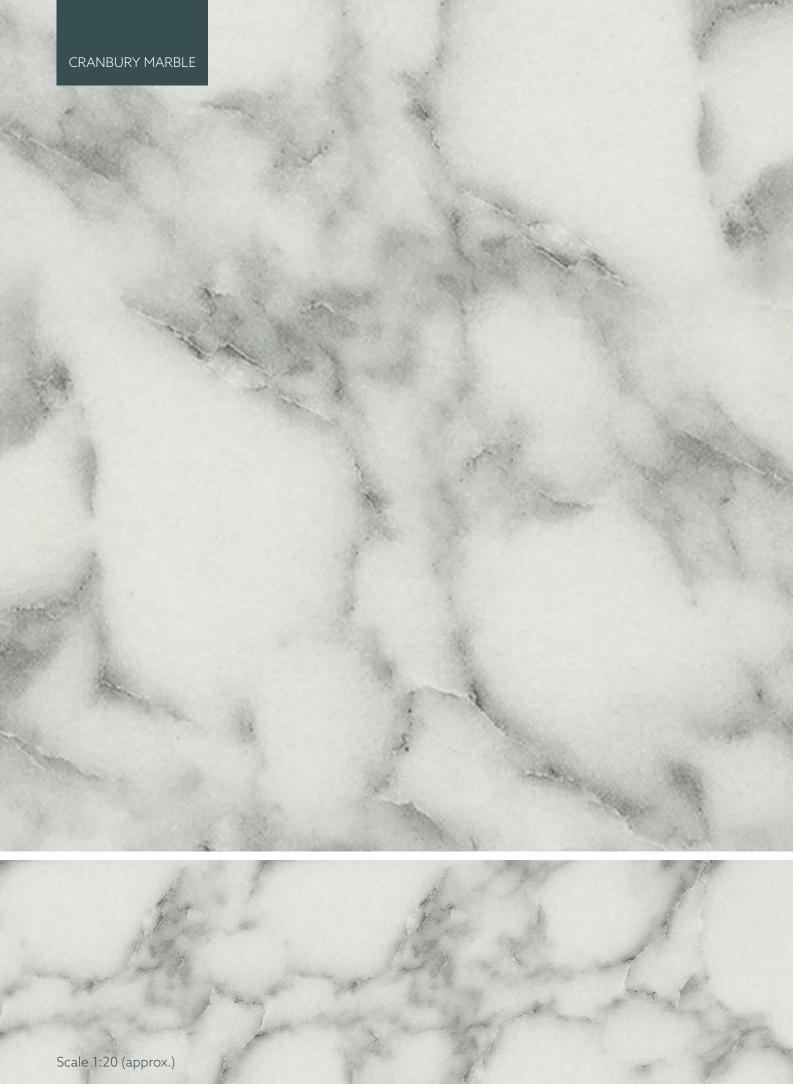

# Matrix Worktops

| VVOrktops       |         |               | Postformed       |                  |                  | Square Edged |              |              |              |              |              |
|-----------------|---------|---------------|------------------|------------------|------------------|--------------|--------------|--------------|--------------|--------------|--------------|
| '               |         |               | 40mm             |                  | 25mm             |              |              | 40mm         |              |              |              |
| Décor Name      | Texture | Price<br>Band | 4100 x 600mm SPF | 4100 x 650mm DPF | 4100 x 900mm DPF | 4050 x 600mm | 4050 x 650mm | 4050 x 900mm | 4050 x 600mm | 4050 x 650mm | 4050 x 900mm |
| Blanco Marble   | Matt    | В             |                  |                  |                  |              |              |              |              |              |              |
| Cobalt Granite  | Quartz  | В             |                  |                  |                  |              |              |              |              |              |              |
| Moss Strata     | Quartz  | А             |                  |                  |                  |              |              |              |              |              |              |
| Cream Oak       | Quartz  | В             |                  |                  |                  |              |              |              |              |              |              |
| Silver Streak   | Matt    | А             |                  |                  |                  |              |              |              |              |              |              |
| Gold Streak     | Matt    | А             |                  |                  |                  |              |              |              |              |              |              |
| Basalt          | Quartz  | В             |                  |                  |                  |              |              |              |              |              |              |
| Galaxy          | Matt    | В             |                  |                  |                  |              |              |              |              |              |              |
| Grey Fleck      | Matt    | D             |                  |                  |                  |              |              |              |              |              |              |
| White Fleck     | Matt    | D             |                  |                  |                  |              |              |              |              |              |              |
| Cranbury Marble | Matt    | В             |                  |                  |                  |              |              |              |              |              |              |
| Black Carbon    | Quarry  | А             |                  |                  |                  |              |              |              |              |              |              |
| English Oak     | Fusion  | В             |                  |                  |                  |              |              |              |              |              |              |
| Lunar Grey      | Quarry  | В             |                  |                  |                  |              |              |              |              |              |              |
| Soft Speckle    | Pearl   | А             |                  |                  |                  |              |              |              |              |              |              |