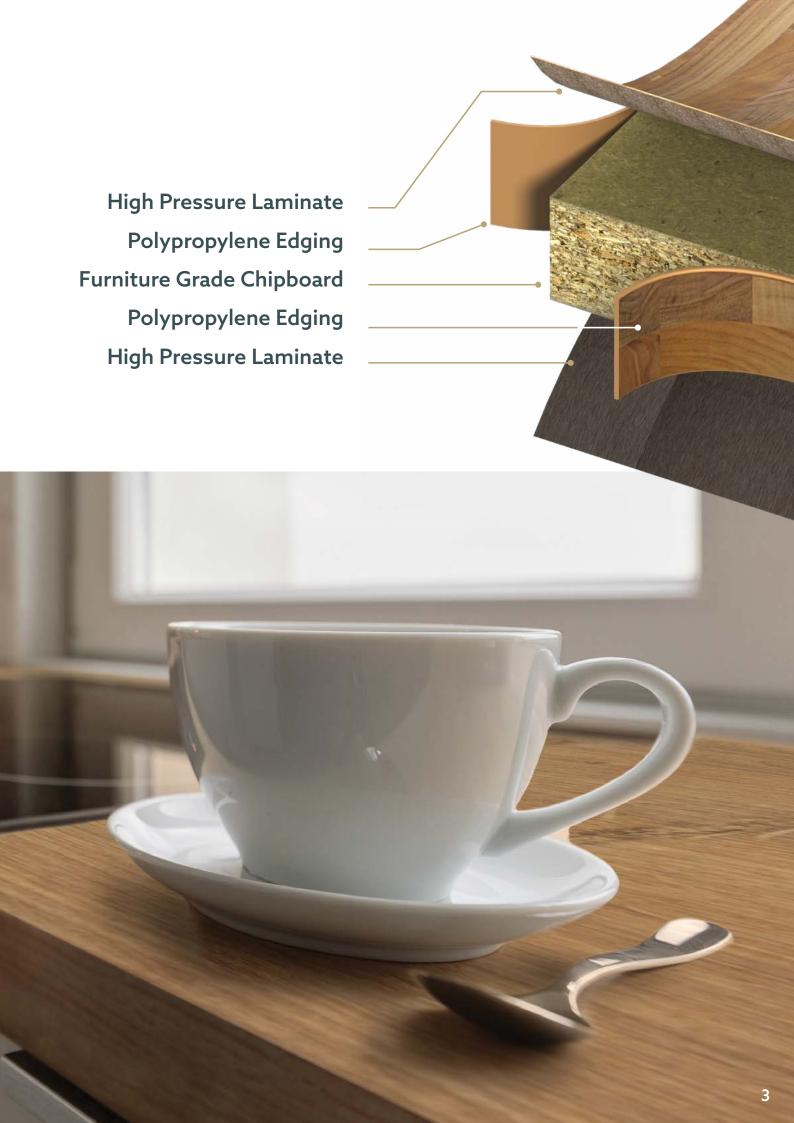

### 1. Worktops

Create a statement in your kitchen with a beautiful Heritage worktop. Expertly edged on all four sides, the range offers a beautiful centrepiece for your kitchen with a wide variety of choice. Heritage comes in thicknesses of 40mm and 25mm, in order to achieve the perfect look, whatever it might be. Heritage worktops come in 4050mm lengths as standard with widths of 650mm and 900mm, and of course a postform standard 600mm.