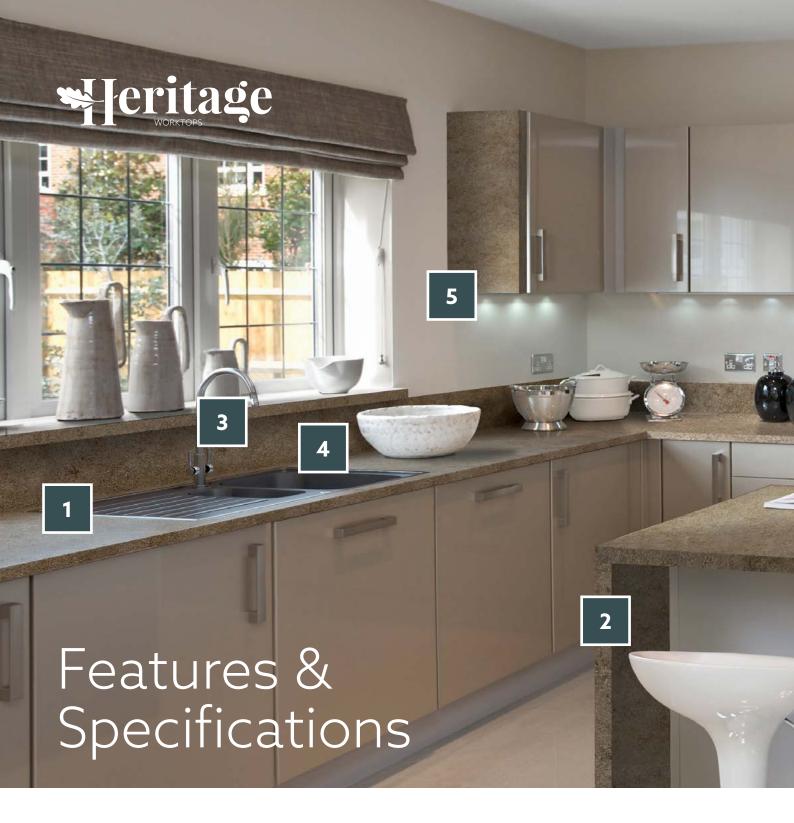

### 1. Worktops

Create a statement in your kitchen with a beautiful Heritage worktop. Expertly edged on all four sides, the range offers a beautiful centrepiece for your kitchen with a wide variety of choice. Heritage comes in thicknesses of 40mm and 25mm, in order to achieve the perfect look, whatever it might be. Heritage worktops come in 4050mm lengths as standard with widths of 650mm and 900mm, and of course a postform standard 600mm.

### 2. Decorative End Panels

Decorative End Panels upgrade your look with a variety of design styles. Add a finished touch to your cabinet layout with Decorative End Panels.

### 3. Window Sills

Small details can make all the difference and colour coordinating your window sills with your other Heritage panels helps create a seamless effect. This can often be achieved from offcuts, we can even make a custom made solution for you.

# 4. Upstands (Multipurpose Panel)

Heritage Upstands offer a stylish and cost effective alternative to tiling, producing a seamless finish with the worktop. Combine upstands with a backsplash to enhance and complete the great look. Available in 3600mm x 350mm x 18mm, Upstands consist of an 18mm chipboard and are supplied square edged with a laminate face and back. Your fitters will love this addition to make their work easier, while offering the customer a "complete look" to your design.

# 5. Cupboard Framing

A simple way to add more continuity to your new kitchen, the 25mm panels are a great option when it comes to framing your wall cupboards. Many designs incorporate an under counter open "bookcase" style unit made from Heritage wide range of panels.