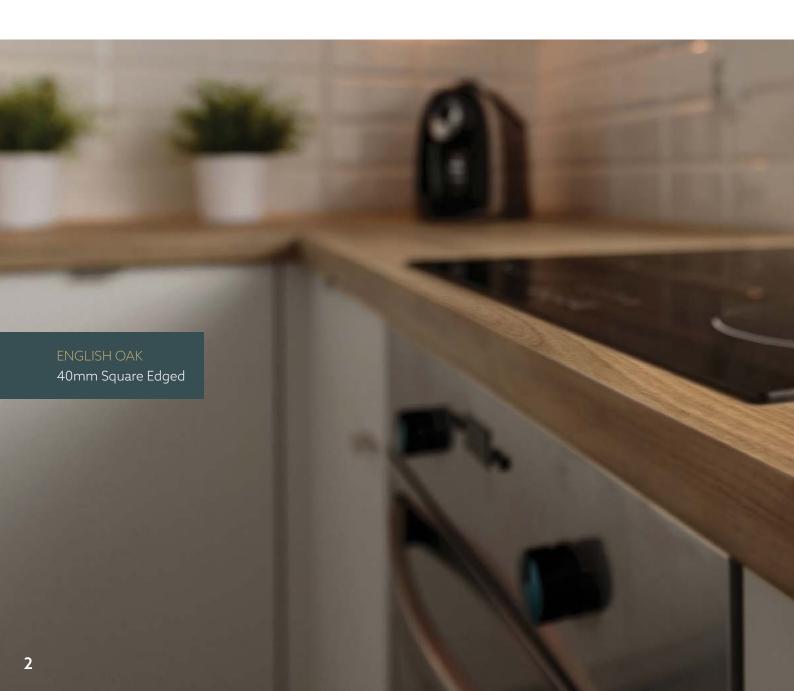

### 1. Worktops

Create a statement in your kitchen with a beautiful Heritage worktop. Expertly edged on all four sides, the range offers a beautiful centrepiece for your kitchen with a wide variety of choice. Heritage comes in thicknesses of 40mm and 25mm, in order to achieve the perfect look, whatever it might be. Heritage worktops come in 4050mm lengths as standard with widths of 650mm and 900mm, and of course a postform standard 600mm.